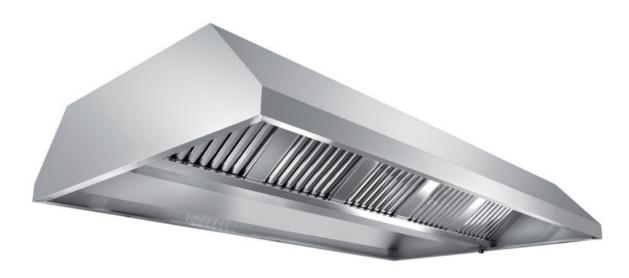

## Exhaust hood

Central exhaust hood with motor equipped with active coals filters, mm 1400x1300x550h - ER1130140

**Dimension**:

Length: 140.0 mm

Depth: 130.0 mm Height: 55.0 mm Weight: 45.0 kg Volume: 0.32 mq Packaging length: 145.0 mm Packaging depth: 75.0 mm Packaging height: 150.0 mm Packaging weight: 55.0 kg Packaging volume: 1.63 mg

## Model:

**ER1130120** - Central exhaust hood with motor equipped with active coals filters, mm 1200x1300x550h

**ER1130160** - Central exhaust hood with motor equipped with active coals filters, mm 1600x1300x550h

**ER1130180** - Central exhaust hood with motor equipped with active coals filters, mm 1800x1300x550h

**ER1130200** - Central exhaust hood with motor equipped with active coals filters, mm 2000x1300x550h

**ER1130220** - Central exhaust hood with motor equipped with active coals filters, mm 2200x1300x550h

**ER1130240** - Central exhaust hood with motor equipped with active coals filters, mm 2400x1300x550h

**ER1130260** - Central exhaust hood with motor equipped with active coals filters, mm 2600x1300x550h

**ER1130280** - Central exhaust hood with motor equipped with active coals filters, mm 2800x1300x550h

**ER1130300** - Central exhaust hood with motor equipped with active coals filters, mm 3000x1300x550h