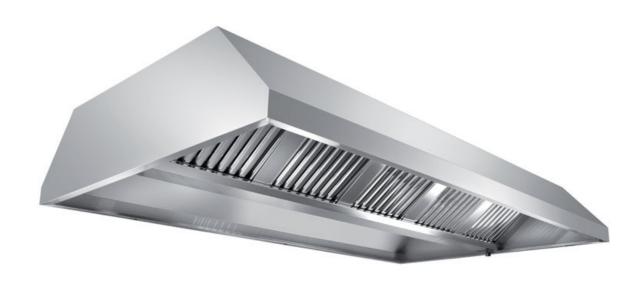

## Exhaust hood

Central exhaust hood with motor equipped with active coals filters, mm 1200x1300x550h - ER1130120