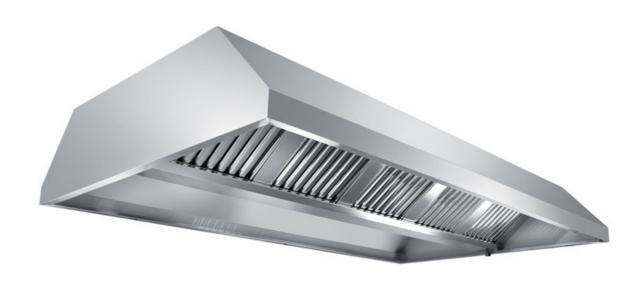

## Exhaust hood

Central exhaust hood without motor equipped with active coals filters, mm 4000x2200x450h - CR1220400