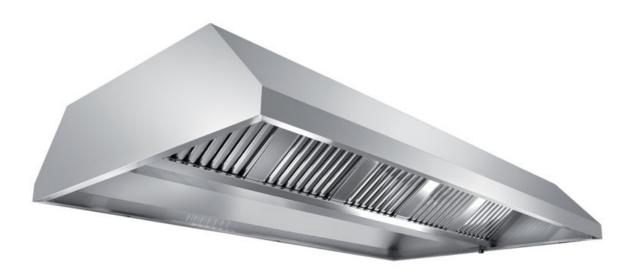

## Exhaust hood

Central exhaust hood without motor equipped with active coals filters, mm 3800x2200x450h - CR1220380

Dimension:

Length: 380.0 mm

Depth: 220.0 mm Height: 45.0 mm Weight: 110.0 kg Volume: 1.09 mq Packaging length: 390.0 mm Packaging depth: 85.0 mm Packaging height: 240.0 mm Packaging weight: 130.0 kg Packaging volume: 7.96 mg