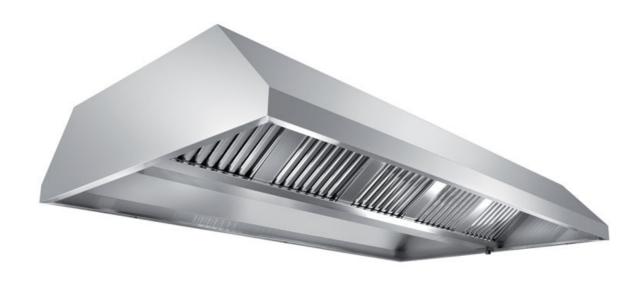

## Exhaust hood

Central exhaust hood without motor equipped with active coals filters, mm 3400x2200x450h - CR1220340