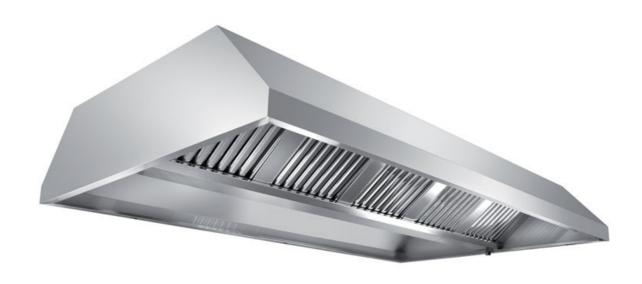

## Exhaust hood

Central exhaust hood without motor equipped with active coals filters, mm 2600x2200x450h - CR1220260