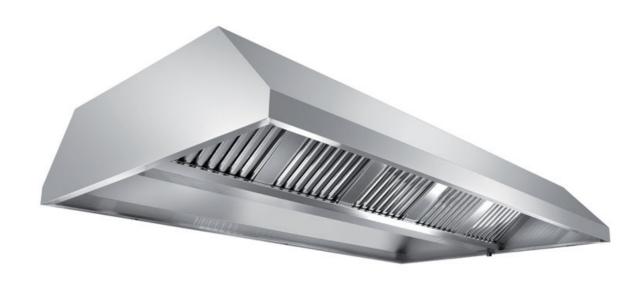

## Exhaust hood

Central exhaust hood without motor equipped with active coals filters, mm 2400x2200x450h - CR1220240