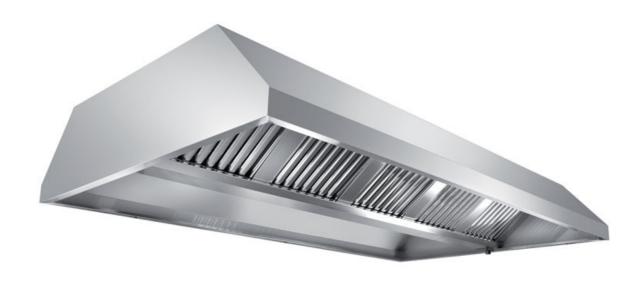

## Exhaust hood

Central exhaust hood without motor equipped with active coals filters, mm 2000x2200x450h - CR1220200