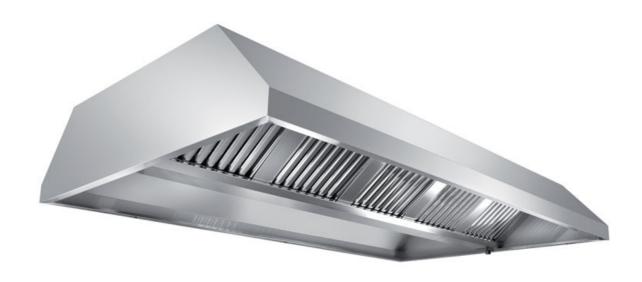

## Exhaust hood

Central exhaust hood without motor equipped with active coals filters, mm 1600x2200x450h - CR1220160