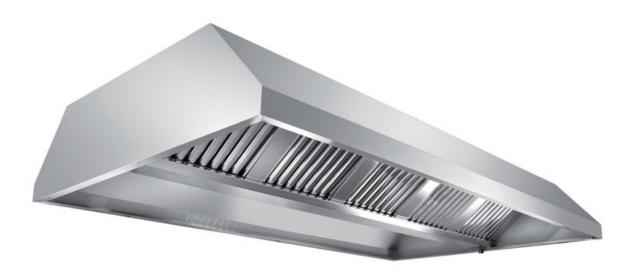

## Exhaust hood

Central exhaust hood without motor equipped with active coals filters, mm 3400x1800x450h - CR1180340

**Dimension**:

Length: 340.0 mm

Depth: 180.0 mm Height: 45.0 mm Weight: 98.0 kg Volume: 0.79 mq Packaging length: 350.0 mm Packaging depth: 85.0 mm Packaging height: 200.0 mm Packaging weight: 118.0 kg Packaging volume: 5.95 mg