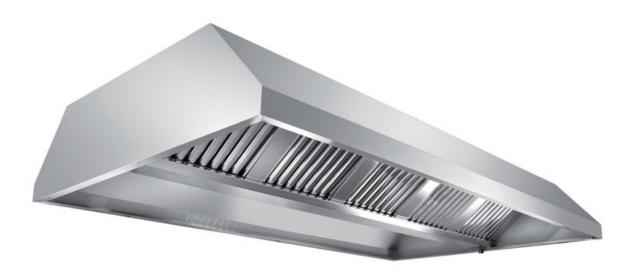

## Exhaust hood

Central exhaust hood without motor equipped with active coals filters, mm 2600x1800x450h - CR1180260

Dimension:

Length: 260.0 mm

Depth: 180.0 mm Height: 45.0 mm Weight: 77.0 kg Volume: 0.62 mq Packaging length: 270.0 mm Packaging depth: 85.0 mm Packaging height: 200.0 mm Packaging weight: 97.0 kg Packaging volume: 4.59 mg