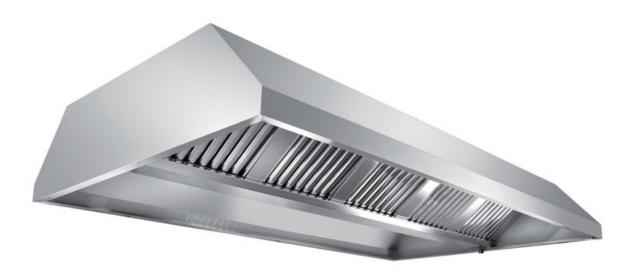

## Exhaust hood

Central exhaust hood without motor equipped with active coals filters, mm 2200x1800x450h - CR1180220

Dimension:

Length: 220.0 mm

Depth: 180.0 mm Height: 45.0 mm Weight: 69.0 kg Volume: 0.56 mq Packaging length: 230.0 mm Packaging depth: 85.0 mm Packaging height: 200.0 mm Packaging weight: 89.0 kg Packaging volume: 3.91 mg