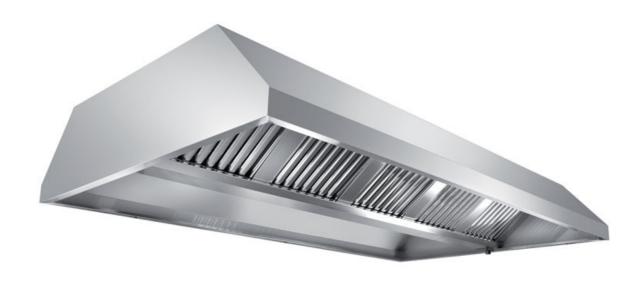

## Exhaust hood

Central exhaust hood without motor equipped with active coals filters, mm 1800x1800x450h - CR1180180