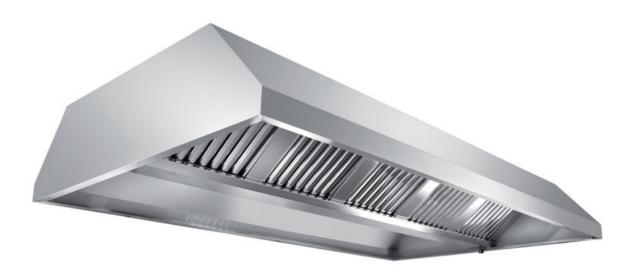

## Exhaust hood

Central exhaust hood without motor equipped with active coals filters, mm 3600x1300x450h - CR1130360

Dimension:

Length: 360.0 mm

Depth: 130.0 mm Height: 45.0 mm Weight: 81.0 kg Volume: 0.47 mq Packaging length: 370.0 mm Packaging depth: 85.0 mm Packaging height: 150.0 mm Packaging weight: 101.0 kg Packaging volume: 4.72 mg