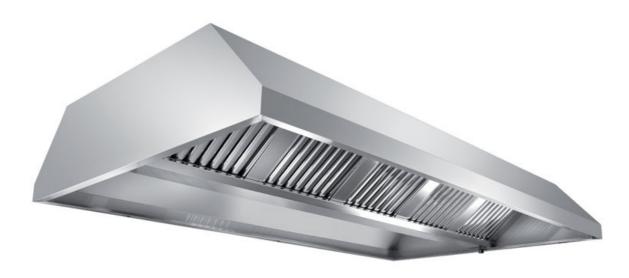

## Exhaust hood

Central exhaust hood without motor equipped with active coals filters, mm 3200x1300x450h - CR1130320

Dimension:

Length: 320.0 mm

Depth: 130.0 mm Height: 45.0 mm Weight: 74.0 kg Volume: 0.43 mq Packaging length: 330.0 mm Packaging depth: 85.0 mm Packaging height: 150.0 mm Packaging weight: 94.0 kg Packaging volume: 4.21 mg