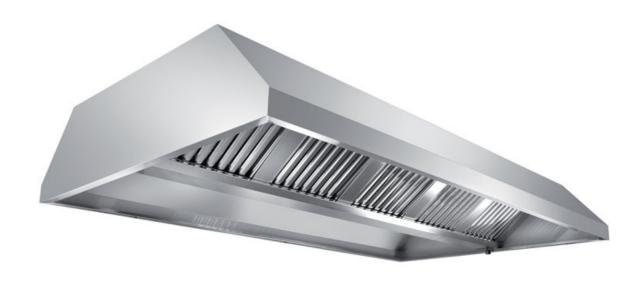

## Exhaust hood

Central exhaust hood without motor equipped with active coals filters, mm 2400x1300x450h - CR1130240