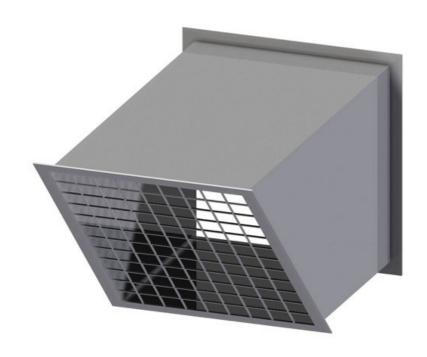

## Exhaust hood

Square terminal with net cm 60x60 STAINLESS STEEL - CUTERM60/60INOX