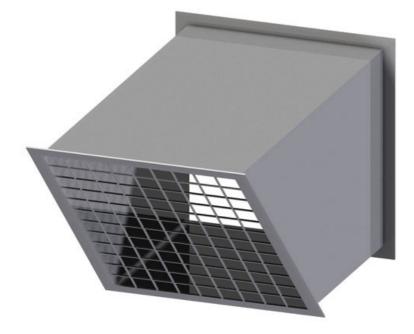

## Exhaust hood

Square terminal with net cm 30x30 STAINLESS STEEL -CUTERM30/30INOX