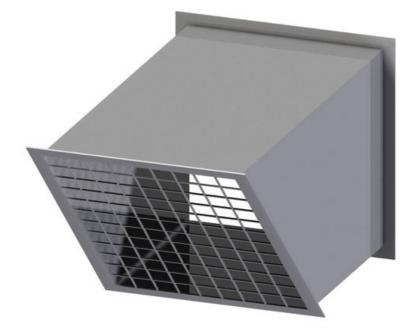

## Exhaust hood

Square terminal with net cm 20x20 STAINLESS STEEL -CUTERM20/20INOX

**Dimension**:

Length: 20.0 mm

Depth: 20.0 mm Height: None mm Weight: 8.0 kg Volume: None mq Packaging length: None mm Packaging depth: None mm Packaging height: None mm Packaging weight: None kg Packaging volume: None mq