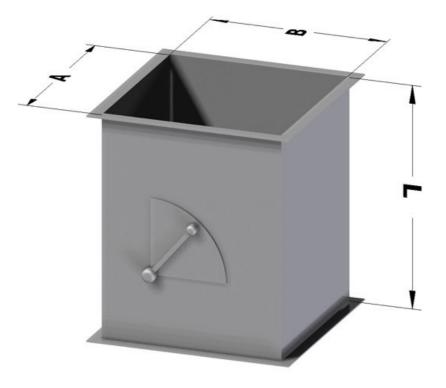

## Exhaust hood

Square duct with setting shutter 50x50x55 h ZINC-PLATED - CSRQ50/50LZ

## **Dimension**:

Length: 50.0 mm

Depth: 50.0 mm Height: 55.0 mm Weight: 22.0 kg Volume: 0.06 mq Packaging length: None mm Packaging depth: None mm Packaging height: None mm Packaging weight: None kg Packaging volume: None mq