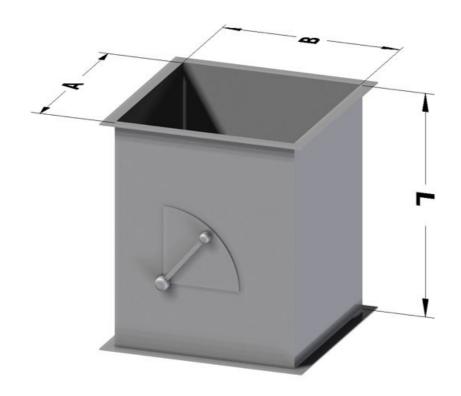

## Exhaust hood

Square duct with setting shutter 50x50x55 h STAINLESS STEEL - CSRO50/50INOX

## Dimension:

Length: 50.0 mm

Metaltecnica © Page 1 of 2

Depth: 50.0 mm Height: 55.0 mm Weight: 22.0 kg Volume: 0.06 mq

Packaging length: None mm Packaging depth: None mm Packaging height: None mm Packaging weight: None kg Packaging volume: None mq