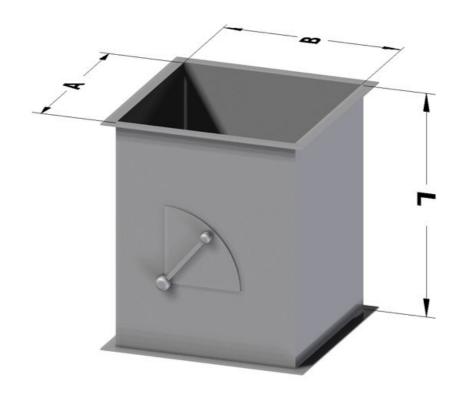

## Exhaust hood

Square duct with setting shutter 45X45X50 h ZINC-PLATED - CSRQ45/45LZ

## Dimension:

Length: 45.0 mm

Metaltecnica © Page 1 of 2

Depth: 45.0 mm Height: 50.0 mm Weight: 20.0 kg Volume: 0.05 mq

Packaging length: None mm Packaging depth: None mm Packaging height: None mm Packaging weight: None kg Packaging volume: None mq