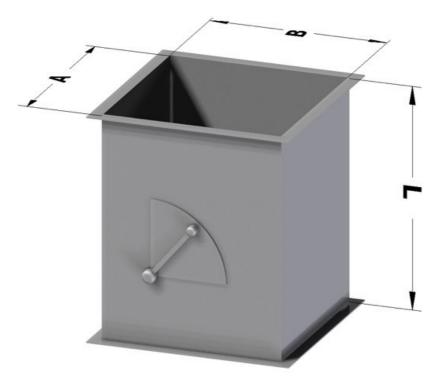

## Exhaust hood

Square duct with setting shutter 45X45X50 h STAINLESS STEEL - CSRQ45/45INOX

## **Dimension**:

Length: 45.0 mm

Depth: 45.0 mm Height: 50.0 mm Weight: 20.0 kg Volume: 0.05 mq Packaging length: None mm Packaging depth: None mm Packaging height: None mm Packaging weight: None kg Packaging volume: None mq