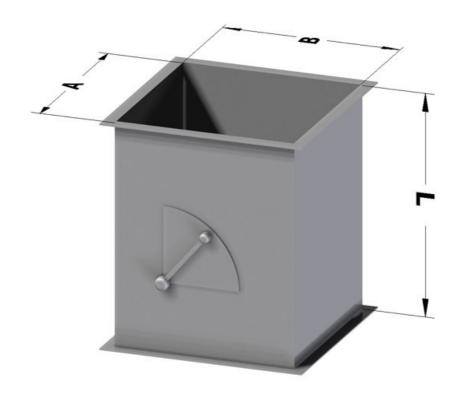

## Exhaust hood

Square duct with setting shutter 40x40x45 h ZINC-PLATED - CSRO40/4017

## Dimension:

Length: 40.0 mm

Metaltecnica © Page 1 of 2

Depth: 40.0 mm Height: 45.0 mm Weight: 18.0 kg Volume: 0.03 mq

Packaging length: None mm Packaging depth: None mm Packaging height: None mm Packaging weight: None kg Packaging volume: None mq