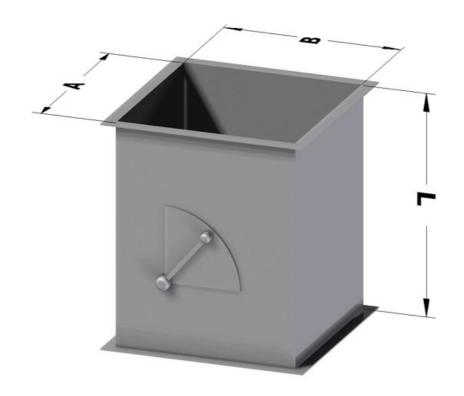

## Exhaust hood

Square duct with setting shutter 40x40x45 h STAINLESS STEEL - CSRQ40/40INOX

## Dimension:

Length: 40.0 mm

Metaltecnica © Page 1 of 2

Depth: 40.0 mm Height: 45.0 mm Weight: 18.0 kg Volume: 0.03 mq

Packaging length: None mm Packaging depth: None mm Packaging height: None mm Packaging weight: None kg Packaging volume: None mq