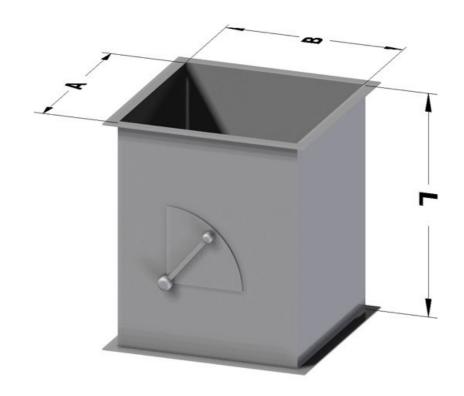

## Exhaust hood

Square duct with setting shutter 35X35X40 h ZINC-PLATED - CSRO35/35L7

## Dimension:

Length: 35.0 mm

Metaltecnica © Page 1 of 2

Depth: 35.0 mm Height: 40.0 mm Weight: 16.0 kg Volume: 0.02 mq

Packaging length: None mm Packaging depth: None mm Packaging height: None mm Packaging weight: None kg Packaging volume: None mq