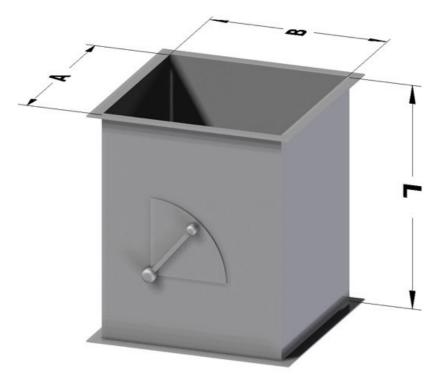

## Exhaust hood

Square duct with setting shutter 35x35x40 h STAINLESS STEEL - CSRQ35/35INOX

## **Dimension**:

Length: 35.0 mm

Depth: 35.0 mm Height: 40.0 mm Weight: 16.0 kg Volume: 0.02 mq Packaging length: None mm Packaging depth: None mm Packaging height: None mm Packaging weight: None kg Packaging volume: None mq