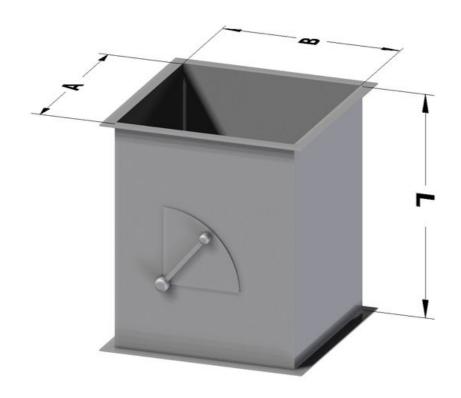

## Exhaust hood

Square duct with setting shutter 30x30x35 h STAINLESS STEEL - CSRQ30/30INOX

## Dimension:

Length: 30.0 mm

Metaltecnica © Page 1 of 2

Depth: 30.0 mm Height: 35.0 mm Weight: 14.0 kg Volume: 0.01 mq

Packaging length: None mm Packaging depth: None mm Packaging height: None mm Packaging weight: None kg Packaging volume: None mq