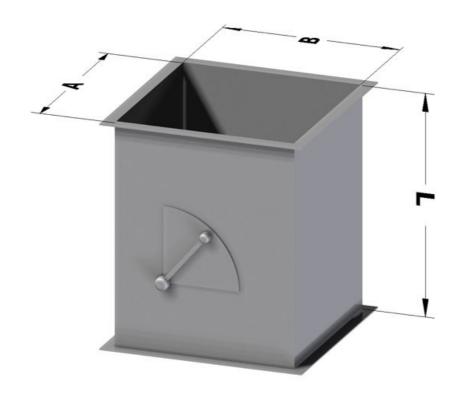

## Exhaust hood

Square duct with setting shutter 25x25x30 h ZINC-PLATED - CSRO25/25L7

## Dimension:

Length: 25.0 mm

Metaltecnica © Page 1 of 2

Depth: 25.0 mm Height: 30.0 mm Weight: 12.0 kg Volume: 0.01 mq

Packaging length: None mm Packaging depth: None mm Packaging height: None mm Packaging weight: None kg Packaging volume: None mq