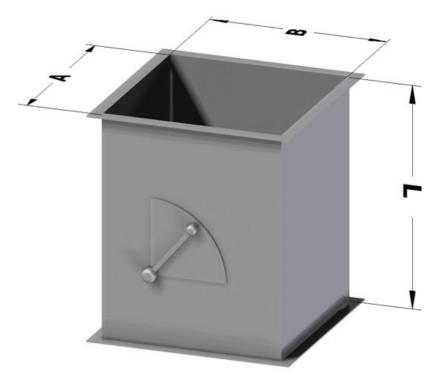

## Exhaust hood

Square duct with setting shutter 25x25x30 h STAINLESS STEEL - CSRQ25/25INOX

## **Dimension**:

Length: 25.0 mm

Depth: 25.0 mm Height: 30.0 mm Weight: 12.0 kg Volume: 0.01 mq Packaging length: None mm Packaging depth: None mm Packaging height: None mm Packaging weight: None kg Packaging volume: None mq