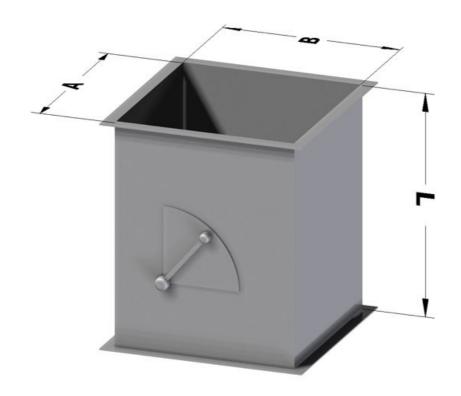

## Exhaust hood

Square duct with setting shutter 20x20x25 h ZINC-PLATED - CSRO20/2017

## Dimension:

Length: 20.0 mm

Metaltecnica © Page 1 of 2

Depth: 20.0 mm Height: 25.0 mm Weight: 10.0 kg Volume: 0.0 mq

Packaging length: None mm Packaging depth: None mm Packaging height: None mm Packaging weight: None kg Packaging volume: None mq