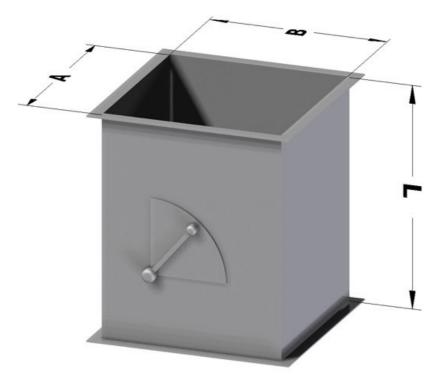

## Exhaust hood

Square duct with setting shutter 20x20x25 h STAINLESS STEEL - CSRQ20/20INOX

## **Dimension**:

Length: 20.0 mm

Depth: 20.0 mm Height: 25.0 mm Weight: 10.0 kg Volume: 0.0 mq Packaging length: None mm Packaging depth: None mm Packaging height: None mm Packaging weight: None kg Packaging volume: None mq