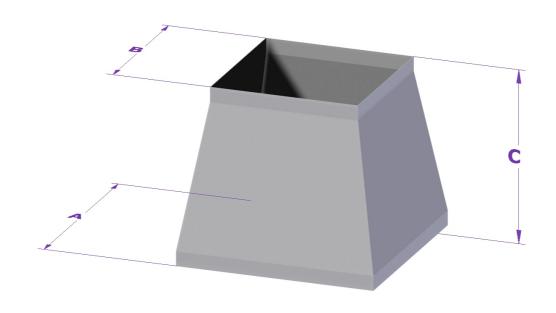

## Exhaust hood

Reducer from square to square from 35x35 to 30x30 mm STAINLESS STEEL - QT35-30INOX