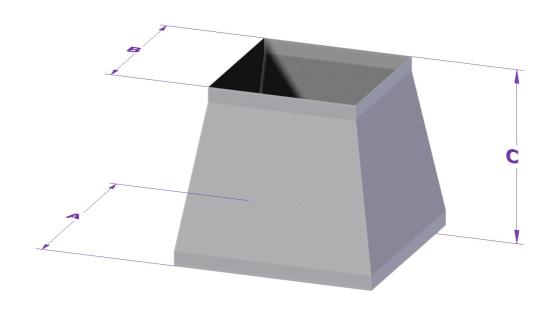

## Exhaust hood

Reducer from square to square from 30x30 to 25x25 mm STAINLESS STEEL - QT30-25INOX

## **Dimension:**

Length: None mm Depth: None mm Height: None mm Weight: None kg Volume: None mg

Packaging length: None mm

Metaltecnica © Page 1 of 2

Packaging depth: None mm Packaging height: None mm Packaging weight: None kg Packaging volume: None mq