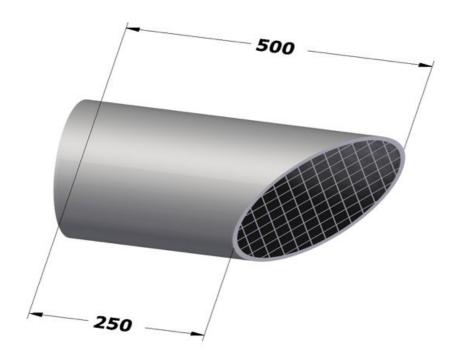

## Exhaust hood



Round terminal with net diam. 40 STAINLESS STEEL - TERMT40INOX

## **Dimension:**

Length: None mm Depth: None mm

Metaltecnica © Page 1 of 2

Height: None mm Weight: None kg Volume: None mq

Packaging length: None mm Packaging depth: None mm Packaging height: None mm Packaging weight: None kg Packaging volume: None mq

## **Options:**

## Model:

TERMT20INOX - Round terminal with net diam. 20 STAINLESS STEEL

TERMT25INOX - Round terminal with net diam. 25 STAINLESS STEEL

TERMT30INOX - Round terminal with net diam. 30 STAINLESS STEEL

TERMT35INOX - Round terminal with net diam. 35 STAINLESS STEEL

Metaltecnica © Page 2 of 2