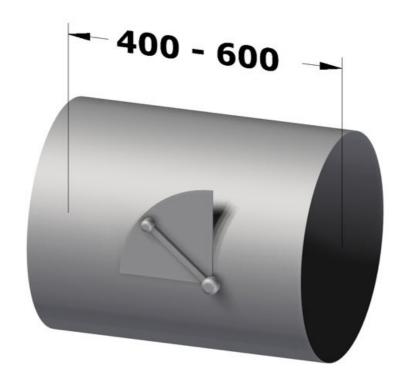

## Exhaust hood

Round duct with setting shutter diam. 60 STAINLESS STEEL - CSRT60INOX