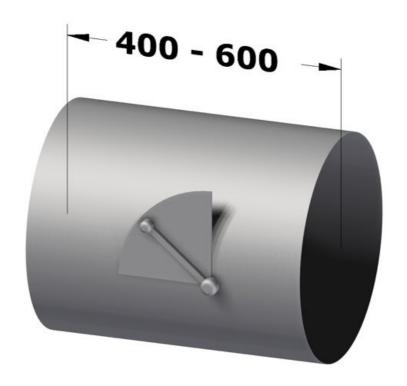

## Exhaust hood

Round duct with setting shutter diam. 20 ZINC-PLATED - CSRT20LZ