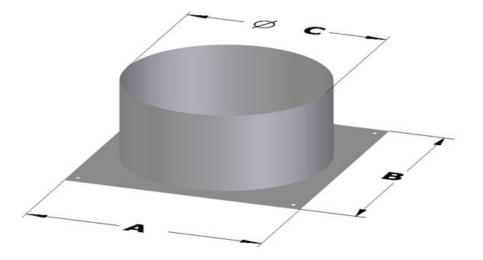

## Exhaust hood

Flange to join ducts from square to round diam. 60 - cm 70x70 STAINLESS STEEL - FL60-70/70INOX

**Dimension**:

Length: 70.0 mm

Depth: 70.0 mm Height: None mm Weight: None kg Volume: None mq Packaging length: None mm Packaging depth: None mm Packaging height: None mm Packaging weight: None kg Packaging volume: None mq