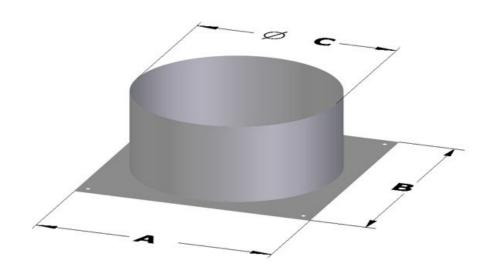

## Exhaust hood

Flange to join ducts from square to round diam. 50 - cm 60x60 STAINLESS STEEL - EL 50-60/60INOX

## **Dimension:**

Length: 60.0 mm

Metaltecnica © Page 1 of 2

Depth: 60.0 mm Height: None mm Weight: None kg Volume: None mq

Packaging length: None mm Packaging depth: None mm Packaging height: None mm Packaging weight: None kg Packaging volume: None mq