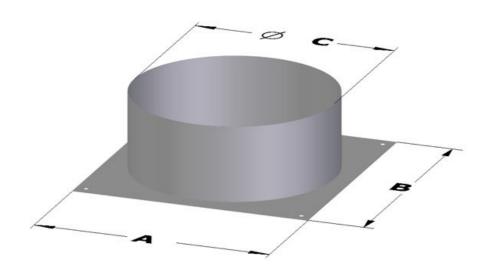

## Exhaust hood

Flange to join ducts from square to round diam. 30 - cm 40x40 STAINLESS STEEL - FL30-40/40INOX