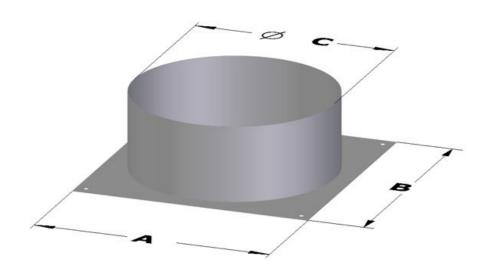

## Exhaust hood

Flange to join ducts from square to round diam. 25 - cm 35x35 STAINLESS STEEL - EL 25-35/35INOX

## **Dimension:**

Length: 35.0 mm

Metaltecnica © Page 1 of 2

Depth: 35.0 mm Height: None mm Weight: None kg Volume: None mq

Packaging length: None mm Packaging depth: None mm Packaging height: None mm Packaging weight: None kg Packaging volume: None mq