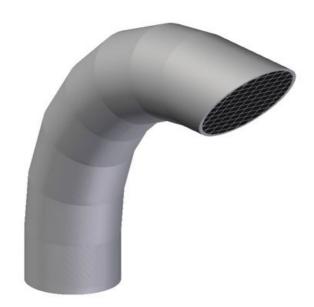

## Exhaust hood

Curved terminal with net diam. 35 STAINLESS STEEL - TERMTCU35INOX