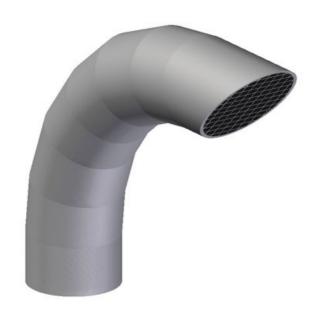

## Exhaust hood

Curved terminal with net diam. 30 STAINLESS STEEL - TERMTCU30INOX