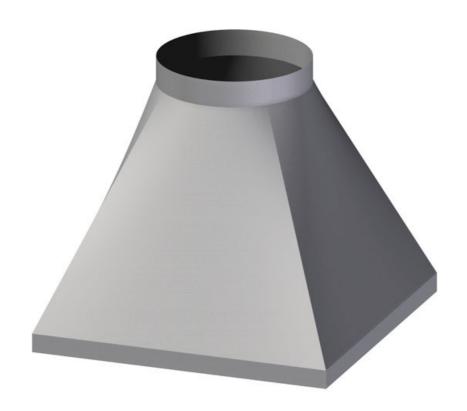

## Exhaust hood

Reducer from square to round dim. 60x60x60/30 STAINLESS STEEL - CROT60-60/60INOX