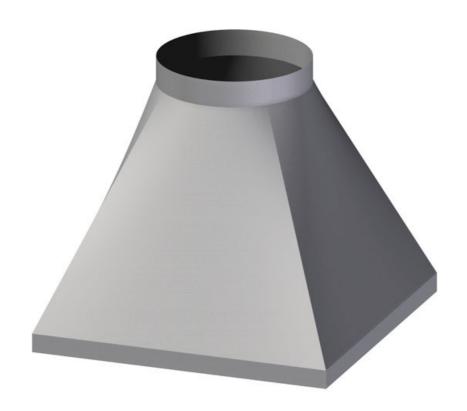

## Exhaust hood

Reducer from square to round dim. 40x40x40/30 STAINLESS STEEL - CRQT40-40/40INOX