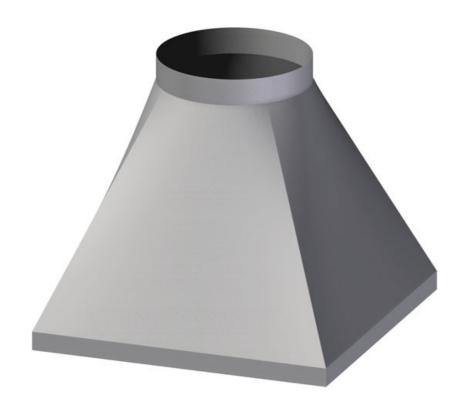

## Exhaust hood

Reducer from square to round dim. 35X35X35/25 ZINC-PLATED - CRQT35-35/35LZ

## Dimension:

Length: 35.0 mm

Metaltecnica © Page 1 of 2

Depth: 35.0 mm Height: None mm Weight: None kg Volume: None mq

Packaging length: None mm Packaging depth: None mm Packaging height: None mm Packaging weight: None kg Packaging volume: None mq