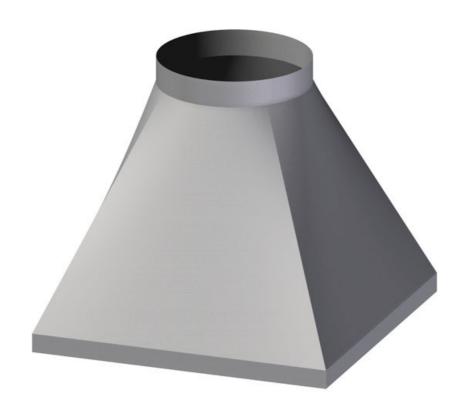

## Exhaust hood

Reducer from square to round dim. 35X35X35/25 STAINLESS STEEL - CROT35-35/35INOX