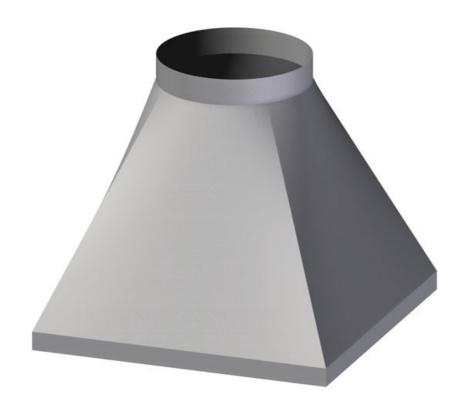

## Exhaust hood

Reducer from square to round dim. 30x30x30/25 ZINC-PLATED - CROT30-30/30LZ