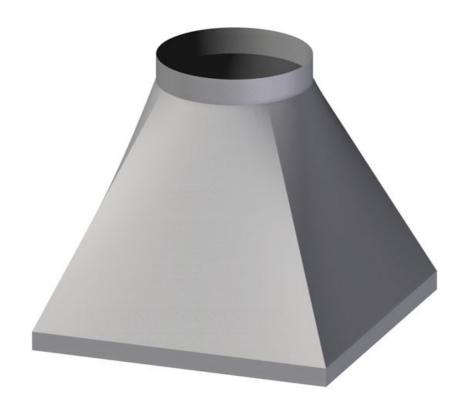

## Exhaust hood

Reducer from square to round dim. 20x20x20/15 STAINLESS STEEL - CROT20-20/20INOX