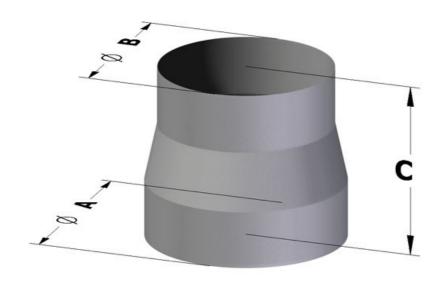

## Exhaust hood

Reducer round to round diam. 45x35/25x40h ZINC-PLATED - CR45-35LZ

## Dimension:

Length: None mm

Metaltecnica © Page 1 of 2

Depth: None mm Height: 40.0 mm Weight: None kg Volume: None mq

Packaging length: None mm Packaging depth: None mm Packaging height: None mm Packaging weight: None kg Packaging volume: None mq